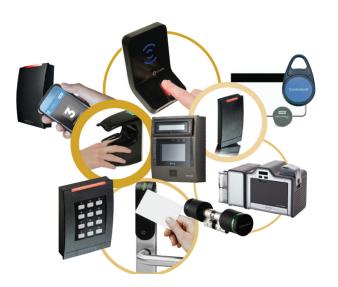

### PIN, Card & Fingerprint Type

We provide advanced access control solutions using PIN, card, and fingerprint technology. Our systems offer secure, multi-factor authentication for enhanced safety and convenience. Trust us to deliver reliable, customizable access solutions that suit your security needs.

## **Biometric Facility**

Guraba Engineering Limited offer advanced biometric solutions for secure and efficient identification. Our systems use fingerprint, facial recognition, and other biometric data to ensure accurate, real-time access control. Trust us for cutting-edge technology that enhances security and simplifies operations.

#### Access control software and hardware

We provide comprehensive access control software and hardware solutions for secure facility management. Our systems integrate seamlessly to offer precise control over entry points and real-time monitoring. Trust us for robust, customizable access control that enhances security and efficiency.