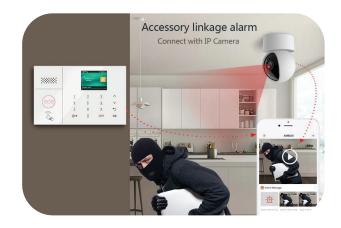

#### **Burglar Alarm Systems**

We provide cutting-edge burglar alarm systems to protect your property from unauthorized intrusions. Our reliable solutions offer real-time alerts and comprehensive security coverage. Trust us to safeguard your home or business with advanced, efficient alarm technology.