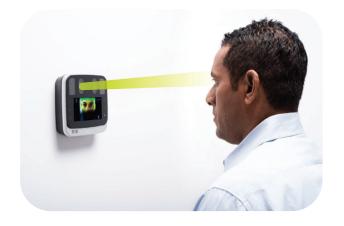

### Face Recognition Solution

We offer cutting-edge face recognition solutions for enhanced security and access control. Face Recognition technology provides accurate, real-time identification for seamless user verification. Trust us to provide the highest level of this kind solution for your business.