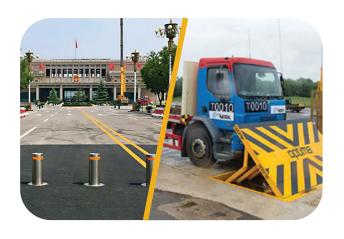

## Road Blockers & Hydraulic Bollard

We offer advanced road blockers and hydraulic bollards to ensure robust security and vehicle control. Our systems provide reliable, automated solutions for managing access and preventing unauthorized entry. Trust us for durable and effective security measures that safeguard your property.