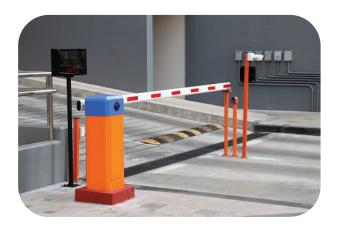

### **Automatic Barrier System**

We provide state-of-the-art automatic barrier systems for efficient and secure access control. Our solutions offer smooth, automated operation to manage vehicle entry and exit with ease. Trust us to deliver reliable and effective barriers for enhanced security and convenience.