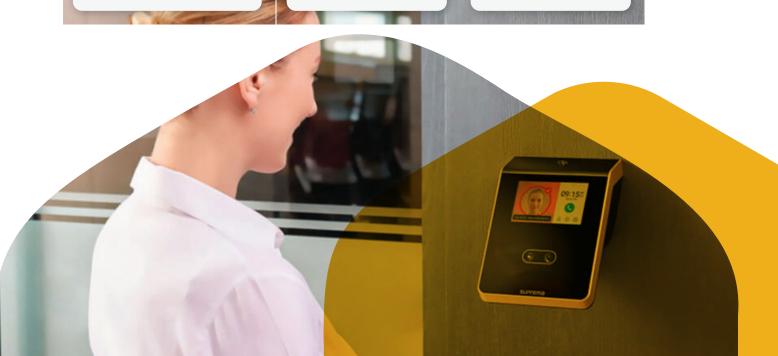

#### **Employee Attendance Facility**

Guraba Engineering Ltd. provide a seamless employee attendance system to simplify tracking and management. Our solution offers accurate, real-time attendance monitoring for enhanced productivity and efficiency.

## **Biometric Facility**

Guraba Engineering Limited offer advanced biometric solutions for secure and efficient identification. Our systems use fingerprint, facial recognition, and other biometric data to ensure accurate, real-time access control. Trust us for cutting-edge technology that enhances security and simplifies operations.