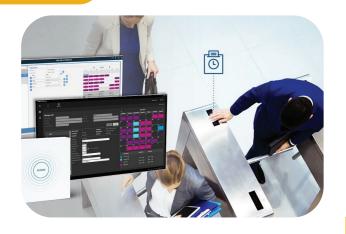

#### **Employee Attendance Facility**

Guraba Engineering Ltd. provide a seamless employee attendance system to simplify tracking and management. Our solution offers accurate, real-time attendance monitoring for enhanced productivity and efficiency.