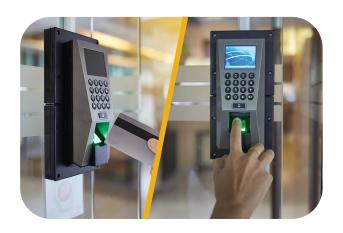

### PIN, Card & Fingerprint Type

We provide advanced access control solutions using PIN, card, and fingerprint technology. Our systems offer secure, multi-factor authentication for enhanced safety and convenience. Trust us to deliver reliable, customizable access solutions that suit your security needs.