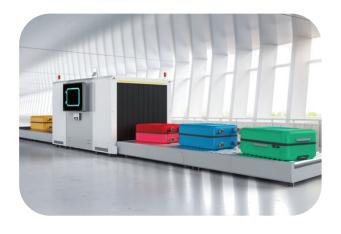

### **Baggage Scanner**

Guraba Engineering offer advanced baggage scanner solutions for thorough and efficient security screening. Our state-of-the-art technology ensures detailed inspection and rapid detection of potential threats. Trust us to provide reliable, high-performance scanners that enhance safety and streamline security processes.