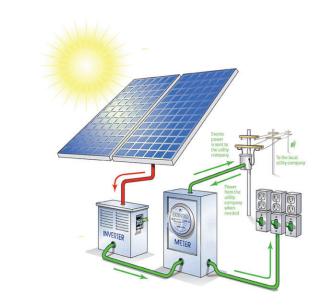

## **Solar Panel System**

Solar panels are those devices which are used to absorb the sun's rays and convert them into electricity or heat.

This energy can be used to generate electricity or be stored in batteries or thermal storage.