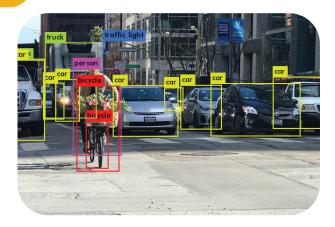

#### Deep Learning Based Ai Solution

Guraba Engineering ltd. provide deep learning-based AI solutions for precise person and vehicle detection. Our advanced technology ensures accurate real-time identification, enhancing security and surveillance. Trust us for intelligent, automated solutions that improve monitoring and safety.