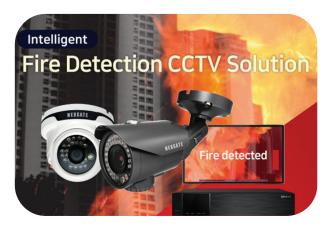

#### **Fire Prevention Solution**

We provide advanced fire prevention solutions to safeguard your property. Our systems provide early detection and real-time alerts to prevent fire hazards before they escalate. Trust us for reliable, proactive fire safety measures tailored to your needs.