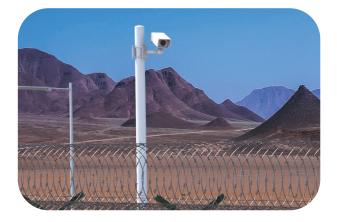

#### **Perimeter security solution**

Guraba Engineering specialize in advanced perimeter security solutions to protect your property from unauthorized access. Our systems combine cutting-edge technology with real-time monitoring for maximum protection. Trust us to safeguard your perimeter with reliable and efficient security measures.