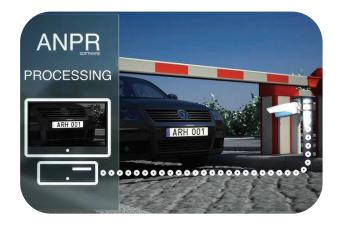

#### **ANPR Camera Solution**

Guraba Engineering Limited Provide cutting-edge ANPR camera solutions for accurate and efficient license plate recognition. Our advanced systems offer real-time monitoring and data capture for enhanced security and traffic management. Trust us for reliable, high-performance ANPR solutions tailored to your needs.