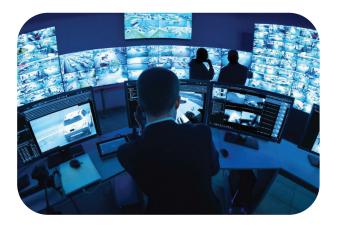

#### **Central Monitoring Solution** (Manage up-to 64,000 Cameras)

Our CMS (Central Monitoring Solution) is designed to manage up to 64,000 cameras efficiently. With real-time surveillance, advanced analytics, and seamless scalability, we provide comprehensive security oversight. Trust us for robust, centralized monitoring to safeguard large-scale operations.