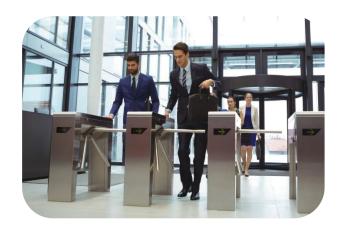

## **Access Control Solution**

- > Face Recognition Solution
- > PIN, Card & Fingerprint Type
- > IRIS Type Access Control
- Employee Attendance Facility
- Biometric Facility
- > Access control software & hardware
- Tripod and Turnstiles
- Automatic Barrier System
- Road Blockers & Hydraulic Bollard
- Archway Gate
- Baggage Scanner

## **Tripod and Turnstiles**

We offer high-quality tripod and turnstile solutions for controlled and secure access. Our durable systems ensure smooth entry management while enhancing security in high-traffic areas. Trust us for reliable, efficient access control solutions tailored to your needs.