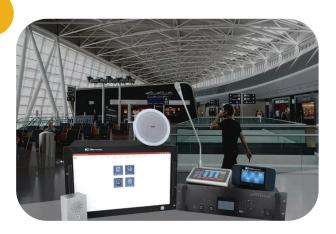

## **Industrial PA System Solution**

We provide robust industrial PA system solutions designed for clear communication in demanding environments. Our systems ensure reliable, real-time announcements and emergency alerts across large facilities. Trust us for durable, high-performance audio solutions that enhance safety and efficiency.

## **Digital Public Address Solution**

Guraba Engineering Limited offer cutting-edge digital public address solutions for clear and efficient communication. Our systems deliver high-quality audio for announcements and emergency alerts in any environment. Trust us for reliable, scalable solutions that enhance communication and safety.

## **IP-Public Address Solution**

Guraba Engineering Ltd. provide advanced IP-based public address solutions for seamless, networked audio communication. Our systems offer real-time, centralized control for efficient announcements and alerts. Trust us for scalable, reliable solutions tailored to your facility's needs.