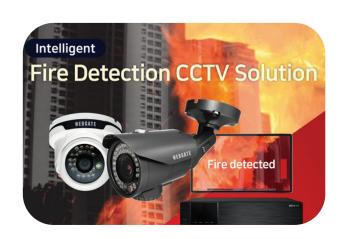

### Fire Prevention Solution

We provide advanced fire prevention solutions to safeguard your property. Our systems provide early detection and real-time alerts to prevent fire hazards before they escalate. Trust us for reliable, proactive fire safety measures tailored to your needs.

#### Fire Detection & Protection

Guraba Specialize in advanced fire detection and protection services. Our expert team ensures your property is equipped with state-of-the-art systems for maximum safety and peace of mind. Trust us to safeguard your premises from fire hazards with precision and reliability.