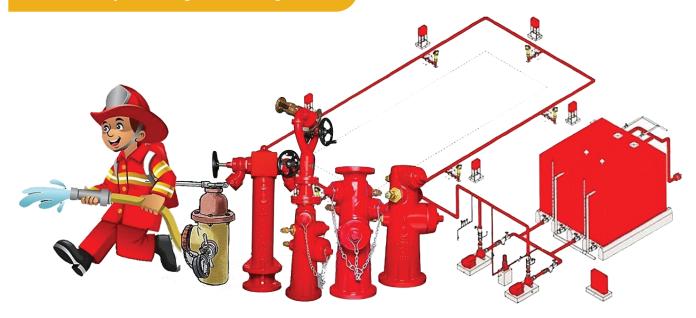

## Stand Pipe & Hydrant System

Standpipe systems are a network of piping in a building fed by a water supply and featuring numerous outlets for the water. They are essentially indoor fire hydrants that allow occupants, firefighters, or both to access water to fight fires.

Fire hydrant installation consists of a system of pipe work connected directly to the water supply main to provide water to every hydrant outlet and is intended to provide water for the firemen to fight a fire. The water is discharged into the fire engine form which it is then pumped and sprayed over fire.