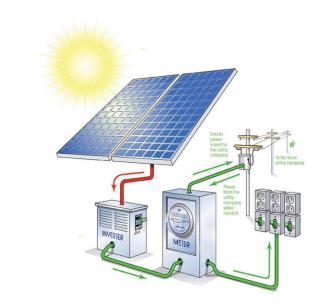

## Solar Panel System

Solar panels are those devices which are used to absorb the sun's rays and convert them into electricity or heat.

This energy can be used to generate electricity or be stored in batteries or thermal storage.