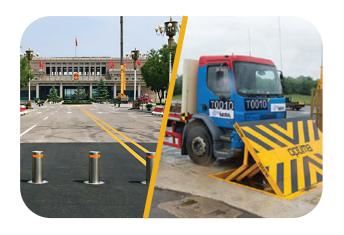

## **Access Control Solution**

- > Face Recognition Solution
- > PIN, Card & Fingerprint Type
- > IRIS Type Access Control
- Employee Attendance Facility
- Biometric Facility
- > Access control software & hardware
- Tripod and Turnstiles
- Automatic Barrier System
- Road Blockers & Hydraulic Bollard
- Archway Gate
- Baggage Scanner

## Road Blockers & Hydraulic Bollard

We offer advanced road blockers and hydraulic bollards to ensure robust security and vehicle control. Our systems provide reliable, automated solutions for managing access and preventing unauthorized entry. Trust us for durable and effective security measures that safeguard your property.