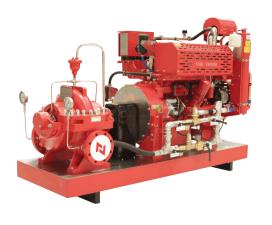

## Stand Pipe & Hydrant System

Standpipe systems are a network of piping in a building fed by a water supply and featuring numerous outlets for the water. They are essentially indoor fire hydrants that allow occupants, firefighters, or both to access water to fight fires.

Fire hydrant installation consists of a system of pipe work connected directly to the water supply main to provide water to every hydrant outlet and is intended to provide water for the firemen to fight a fire. The water is discharged into the fire engine form which it is then pumped and sprayed over fire.