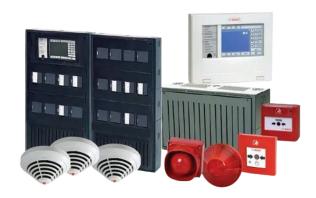

## Fire Safety & Security Solution

- > Fire Alarm & Detection System
- Fire Stand Pipe & Hydrant System
- > Sprinkler System
- Fire Suppression System
- Fire Rated Door
- > Fire Curtain
- > Smoke Management System
- Fire Fighter Equipment
- > Fire Extinguisher & Accessories

## Fire Alarm System

## > Conventional Fire Alarm System:

Zones are set up in a building, and when an alarm is triggered, the system can identify the general area of the fire, but not the exact location.

## > Addressable Fire Alarm System:

More advanced system where each device has a unique address, allowing the exact location of the alarm trigger to be identified.

## Wireless Fire Alarm Systems:

Uses wireless technology for communication between detectors and the control panel, making it easier to install in existing structures.