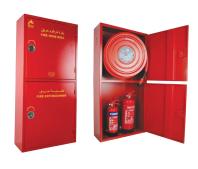

## Fire Safety & Security Solution

- > Fire Alarm & Detection System
- Fire Stand Pipe & Hydrant System
- > Sprinkler System
- Fire Suppression System
- Fire Rated Door
- > Fire Curtain
- > Smoke Management System
- Fire Fighter Equipment
- > Fire Extinguisher & Accessories

## Fire Extinguiser & Accessories

Fire Extinguishers – used to extinguish small fires in their early stages. They come in different types, including water, foam, carbon dioxide, dry powder, and wet chemical extinguishers, each suitable for different types of fires.