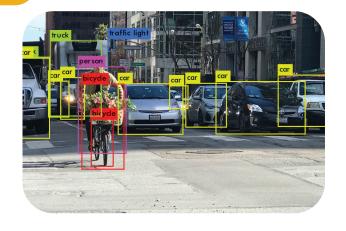

## **Deep Learning Based Ai Solution**

Guraba Engineering ltd. provide deep learning-based AI solutions for precise person and vehicle detection. Our advanced technology ensures accurate real-time identification, enhancing security and surveillance. Trust us for intelligent, automated solutions that improve monitoring and safety.