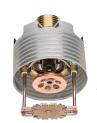

## Sprinkler System

Fire sprinkler system is an active fire protection method, consisting of a water supply system providing adequate pressure and flowrate to a water distribution piping system, to which fire sprinklers are connected. Although initially used only in factories and large commercial buildings, systems for homes and small buildings are now available at a cost-effective price.

## Fire Sprinklers & Fire Suppression Equipment

- Flexible Sprinkler Hose & Accessories
- Sprinkler Heads
- Isolation Valves
- Check Valves & Strainers
- Alarm Valves (System Control Valves)
- Pressure Reducing & Relief Valves
- Residential Sprinkler Systems
- Grooved Couplings and Fittings
- Electrical Switches: Water flow & Pressure
- Wet & Dry Risers and Hose Reels
- Pump Room Equipment
- Zone Assemblies & Test and Drain Valves
- Fire Hydrants
- Lumi-Plugin
- Preaction, Deluge Valves & Nozzles
- CPVC Pipe & Fittings