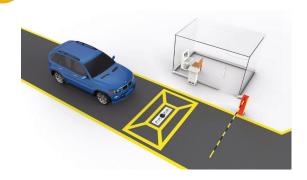

## **Under Vehicle Inspection System**

We offer advanced Under Vehicle Inspection Systems (UVIS) for thorough and efficient security screening. Our technology ensures real-time detection of threats by providing clear, detailed images of vehicle undersides. Trust us to enhance your security measures with reliable and precise inspection solutions.