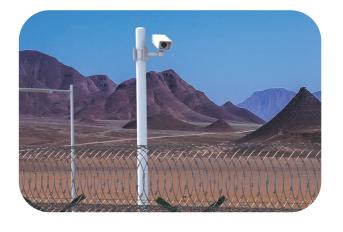

## Perimeter security solution

Guraba Engineering specialize in advanced perimeter security solutions to protect your property from unauthorized access. Our systems combine cutting-edge technology with real-time monitoring for maximum protection. Trust us to safeguard your perimeter with reliable and efficient security measures.