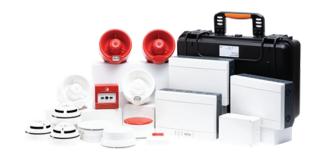

## Fire Alarm System

## > Conventional Fire Alarm System:

Zones are set up in a building, and when an alarm is triggered, the system can identify the general area of the fire, but not the exact location.

## > Addressable Fire Alarm System:

More advanced system where each device has a unique address, allowing the exact location of the alarm trigger to be identified.

## Wireless Fire Alarm Systems:

Uses wireless technology for communication between detectors and the control panel, making it easier to install in existing structures.

## Fire Detection System