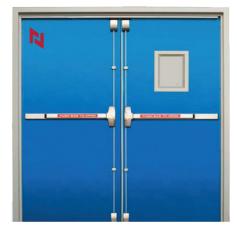

## Fire Rated Door

Fire resistant door sets, commonly called fire doors, are an integral component of fire protection in buildings and classified as passive fire protection systems.

Fire-rated doors are required to be self-closing and positive latching. They must remain closed during a fire to protect the means of egress. Fire-rated doors are more common in commercial buildings than residential structures.