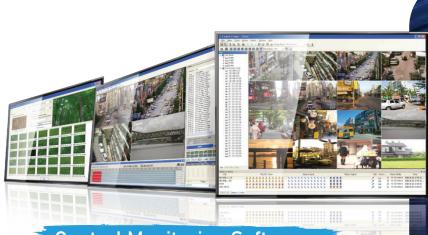

## Central Monitoring Solution (Manage up-to 64,000 Cameras)

Our CMS (Central Monitoring Solution) is designed to manage up to 64,000 cameras efficiently. With real-time surveillance, advanced analytics, and seamless scalability, we provide comprehensive security oversight. Trust us for robust, centralized monitoring to safeguard large-scale operations.