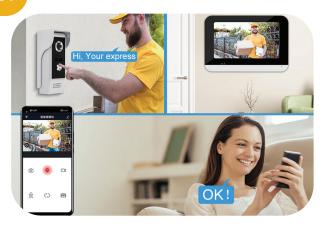

### **Video Intercom & Access Control**

We offer an efficient Visitor Management System to streamline check-ins and enhance security. Our system tracks visitor data in real-time, ensuring a smooth and secure experience. Trust us to provide a seamless solution for managing your visitors with ease and accuracy.

## **Access Control Through CCTV**

We offer Access Control solutions verified through CCTV for enhanced security. Our system allows real-time visual confirmation before granting access, ensuring only authorized individuals enter. Trust us for reliable, CCTV-integrated entry management that boosts safety and control.