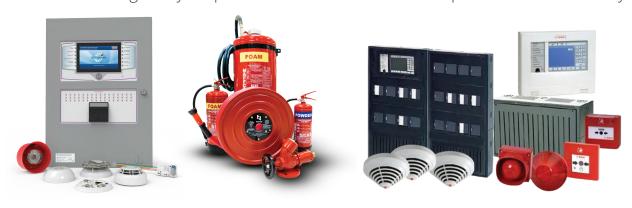

## Fire Safety & Security Solution

- > Fire Alarm & Detection System
- Fire Stand Pipe & Hydrant System
- > Sprinkler System
- Fire Suppression System
- Fire Rated Door
- > Fire Curtain
- > Smoke Management System
- Fire Fighter Equipment
- > Fire Extinguisher & Accessories

## Our Partner for Fire Detection

## Our Partner for Fire Protection