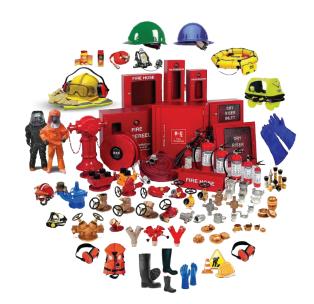

## Fire Fighter Equipment

It's important to have fire safety equipment at hand both at home and at work. You never know when a fire is going to start, so having a fire bucket, fire blanket, or fire extinguisher could save your life.

It's also important to remember that things like a fire hose, firefighting foam Equipment, and dry risers can only be used by trained members of a fire brigade

The different types of firefighting equipment are all important to have around in case of emergencies.

## Fire Extinguiser & Accessories

Fire Extinguishers – used to extinguish small fires in their early stages. They come in different types, including water, foam, carbon dioxide, dry powder, and wet chemical extinguishers, each suitable for different types of fires.