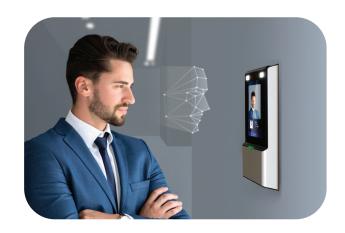

## **Access Control Solution**

- > Face Recognition Solution
- > PIN, Card & Fingerprint Type
- > IRIS Type Access Control
- Employee Attendance Facility
- Biometric Facility
- > Access control software & hardware
- Tripod and Turnstiles
- Automatic Barrier System
- Road Blockers & Hydraulic Bollard
- Archway Gate
- Baggage Scanner

## Face Recognition Solution

We offer cutting-edge face recognition solutions for enhanced security and access control. Face Recognition technology provides accurate, real-time identification for seamless user verification. Trust us to provide the highest level of this kind solution for your business.