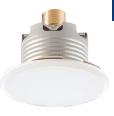

## Sprinkler System

Fire sprinkler system is an active fire protection method, consisting of a water supply system providing adequate pressure and flowrate to a water distribution piping system, to which fire sprinklers are connected. Although initially used only in factories and large commercial buildings, systems for homes and small buildings are now available at a cost-effective price.

## Fire Sprinklers & Fire Suppression Equipment

- Flexible Sprinkler Hose & Accessories
- Sprinkler Heads
- Isolation Valves
- Check Valves & Strainers
- Alarm Valves (System Control Valves)
- Pressure Reducing & Relief Valves
- Residential Sprinkler Systems
- Grooved Couplings and Fittings
- Electrical Switches: Water flow & Pressure
- Wet & Dry Risers and Hose Reels
- Pump Room Equipment
- Zone Assemblies & Test and Drain Valves
- Fire Hydrants
- Lumi-Plugin
- Preaction, Deluge Valves & Nozzles
- CPVC Pipe & Fittings