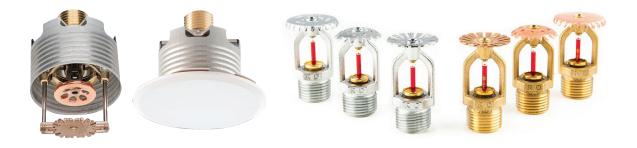

## Sprinkler System

Fire sprinkler system is an active fire protection method, consisting of a water supply system providing adequate pressure and flowrate to a water distribution piping system, to which fire sprinklers are connected. Although initially used only in factories and large commercial buildings, systems for homes and small buildings are now available at a cost-effective price.