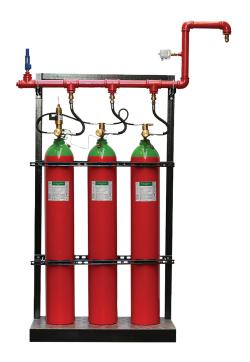

## **Fire Suppression System**

A fire suppression system is an integral part of any fire protection infrastructure.

The types of fire suppression systems include clean agent, chemical clean agents, inert gases, CO2, and water-based systems. Each type of suppression can be used in different situations, like a warehouse or commercial kitchen, depending on the needs and location of a business. Some systems are better suited for businesses with sensitive electronics, while others work best with hazardous materials.