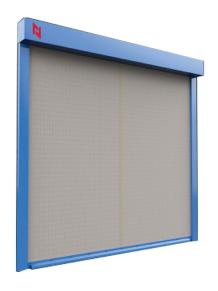

## **Fire Curtain**

Fire-rated curtain walls are carefully engineered and manufactured systems that defend against the transfer of flames, smoke and radiant and conductive heat. They include fire-resistive glass and frames, as well as component parts, all of which are designed and confirmed via testing to work together.