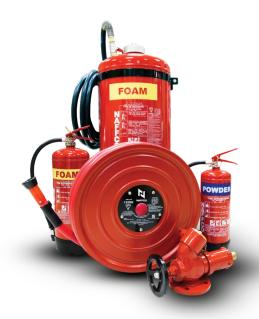

## Fire Safety & Security Solution

- > Fire Alarm & Detection System
- Fire Stand Pipe & Hydrant System
- > Sprinkler System
- Fire Suppression System
- Fire Rated Door
- > Fire Curtain
- > Smoke Management System
- Fire Fighter Equipment
- > Fire Extinguisher & Accessories

## Fire Extinguiser & Accessories

Fire Extinguishers – used to extinguish small fires in their early stages. They come in different types, including water, foam, carbon dioxide, dry powder, and wet chemical extinguishers, each suitable for different types of fires.