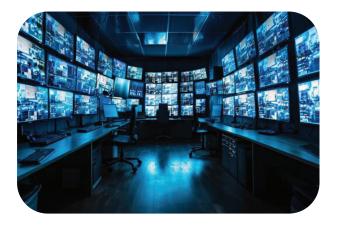

## Central Monitoring Solution (Manage up-to 64,000 Cameras)

Our CMS (Central Monitoring Solution) is designed to manage up to 64,000 cameras efficiently. With real-time surveillance, advanced analytics, and seamless scalability, we provide comprehensive security oversight. Trust us for robust, centralized monitoring to safeguard large-scale operations.