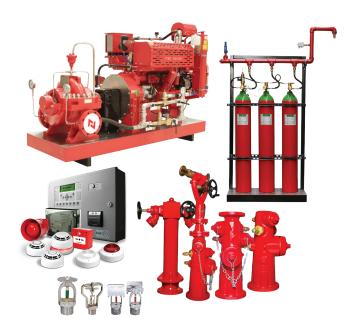

## Fire Safety & Security Solution

- > Fire Alarm & Detection System
- Fire Stand Pipe & Hydrant System
- > Sprinkler System
- Fire Suppression System
- Fire Rated Door
- > Fire Curtain
- > Smoke Management System
- Fire Fighter Equipment
- > Fire Extinguisher & Accessories

## Stand Pipe & Hydrant System

Standpipe systems are a network of piping in a building fed by a water supply and featuring numerous outlets for the water. They are essentially indoor fire hydrants that allow occupants, firefighters, or both to access water to fight fires.

Fire hydrant installation consists of a system of pipe work connected directly to the water supply main to provide water to every hydrant outlet and is intended to provide water for the firemen to fight a fire. The water is discharged into the fire engine form which it is then pumped and sprayed over fire.

## Sprinkler System

Fire sprinkler system is an active fire protection method, consisting of a water supply system providing adequate pressure and flowrate to a water distribution piping system, to which fire sprinklers are connected. Although initially used only in factories and large commercial buildings, systems for homes and small buildings are now available at a cost-effective price.

## **Fire Suppression System**

A fire suppression system is an integral part of any fire protection infrastructure.

The types of fire suppression systems include clean agent, chemical clean agents, inert gases, CO2, and water-based systems. Each type of suppression can be used in different situations, like a warehouse or commercial kitchen, depending on the needs and location of a business. Some systems are better suited for businesses with sensitive electronics, while others work best with hazardous materials.