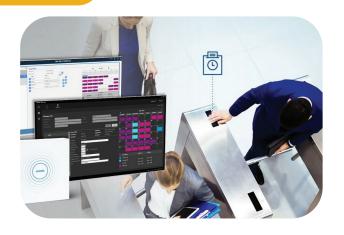

## **Access Control Solution**

- > Face Recognition Solution
- > PIN, Card & Fingerprint Type
- > IRIS Type Access Control
- Employee Attendance Facility
- Biometric Facility
- > Access control software & hardware
- Tripod and Turnstiles
- Automatic Barrier System
- Road Blockers & Hydraulic Bollard
- Archway Gate
- Baggage Scanner

## **Employee Attendance Facility**

Guraba Engineering Ltd. provide a seamless employee attendance system to simplify tracking and management. Our solution offers accurate, real-time attendance monitoring for enhanced productivity and efficiency.