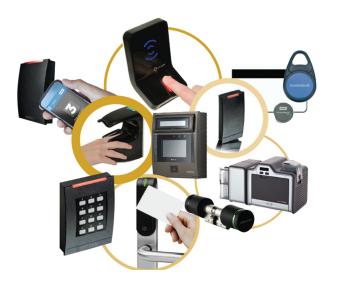

## **Access Control Solution**

- > Face Recognition Solution
- > PIN, Card & Fingerprint Type
- > IRIS Type Access Control
- Employee Attendance Facility
- Biometric Facility
- > Access control software & hardware
- Tripod and Turnstiles
- Automatic Barrier System
- Road Blockers & Hydraulic Bollard
- Archway Gate
- Baggage Scanner

## PIN, Card & Fingerprint Type

We provide advanced access control solutions using PIN, card, and fingerprint technology. Our systems offer secure, multi-factor authentication for enhanced safety and convenience. Trust us to deliver reliable, customizable access solutions that suit your security needs.

## Access control software and hardware

We provide comprehensive access control software and hardware solutions for secure facility management. Our systems integrate seamlessly to offer precise control over entry points and real-time monitoring. Trust us for robust, customizable access control that enhances security and efficiency.