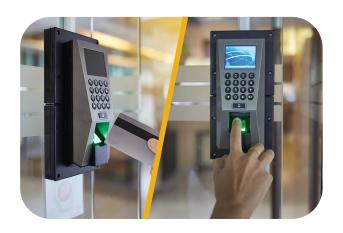

## **Access Control Solution**

- > Face Recognition Solution
- > PIN, Card & Fingerprint Type
- > IRIS Type Access Control
- Employee Attendance Facility
- Biometric Facility
- > Access control software & hardware
- Tripod and Turnstiles
- Automatic Barrier System
- Road Blockers & Hydraulic Bollard
- Archway Gate
- Baggage Scanner

## PIN, Card & Fingerprint Type

We provide advanced access control solutions using PIN, card, and fingerprint technology. Our systems offer secure, multi-factor authentication for enhanced safety and convenience. Trust us to deliver reliable, customizable access solutions that suit your security needs.