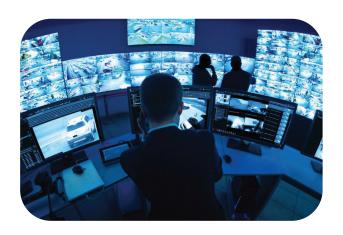

## Central Monitoring Solution (Manage up-to 64,000 Cameras)

Our CMS (Central Monitoring Solution) is designed to manage up to 64,000 cameras efficiently. With real-time surveillance, advanced analytics, and seamless scalability, we provide comprehensive security oversight. Trust us for robust, centralized monitoring to safeguard large-scale operations.