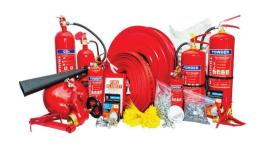

## Fire Fighter Equipment

It's important to have fire safety equipment at hand both at home and at work. You never know when a fire is going to start, so having a fire bucket, fire blanket, or fire extinguisher could save your life.

It's also important to remember that things like a fire hose, firefighting foam Equipment, and dry risers can only be used by trained members of a fire brigade

The different types of firefighting equipment are all important to have around in case of emergencies.

## Fire Extinguiser & Accessories

Fire Extinguishers – used to extinguish small fires in their early stages. They come in different types, including water, foam, carbon dioxide, dry powder, and wet chemical extinguishers, each suitable for different types of fires.

**Fire Hoses** – used to control and extinguish larger fires.