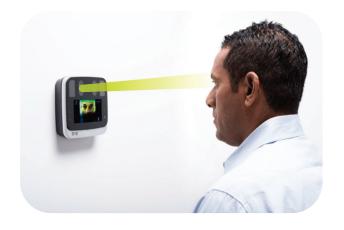

## **Access Control Solution**

- > Face Recognition Solution
- > PIN, Card & Fingerprint Type
- > IRIS Type Access Control
- Employee Attendance Facility
- Biometric Facility
- > Access control software & hardware
- Tripod and Turnstiles
- Automatic Barrier System
- Road Blockers & Hydraulic Bollard
- Archway Gate
- Baggage Scanner

## **IRIS Type Access Control**

Guraba provide specialize solution IRIS-based access control systems for unmatched security and accuracy. Our cutting-edge technology ensures precise, contactless identification, offering a seamless and secure user experience. Trust us to provide the highest level of biometric access control for your business.