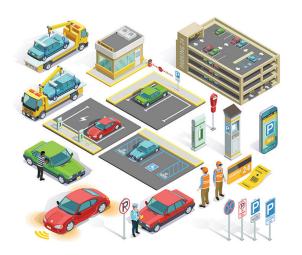

## **Parking Solution**

Guraba Engineering provides smart Car Parking Solution as per client requirements.

#### **Advantage of Parking Solution-**

- Superior Technology
- Better parking experience
- Increased Protection
- Reduced traffic and pollution
- Easy implementation and management
- Cost-effective