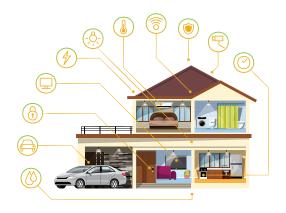

#### **Home Automation**

### We Provide Home Automation Solution -

- Voice-Activated Assistants
- Smart Lighting Solutions
- Energy Management
- Automated Security Systems
- Smart Home Appliances