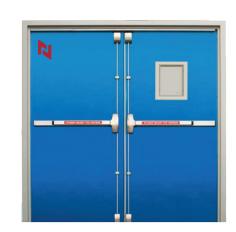

## Fire Rated Door

Fire resistant door sets, commonly called fire doors, are an integral component of fire protection in buildings and classified as passive fire protection systems.

Fire-rated doors are required to be self-closing and positive latching. They must remain closed during a fire to protect the means of egress. Fire-rated doors are more common in commercial buildings than residential structures.