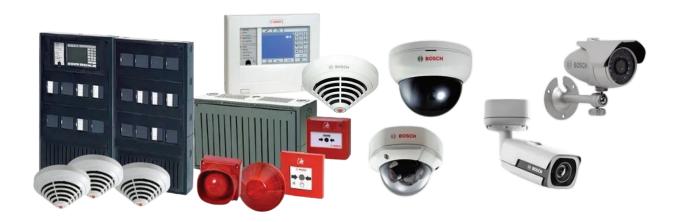

## Fire Safety & Security Solution

- > Fire Alarm & Detection System
- Fire Stand Pipe & Hydrant System
- > Sprinkler System
- Fire Suppression System
- Fire Rated Door
- > Fire Curtain
- > Smoke Management System
- Fire Fighter Equipment
- > Fire Extinguisher & Accessories

# PARTNER & ASSOCIATES

Fire Detection & Security System

# PARTNER & ASSOCIATES

**Fire Protection System** 