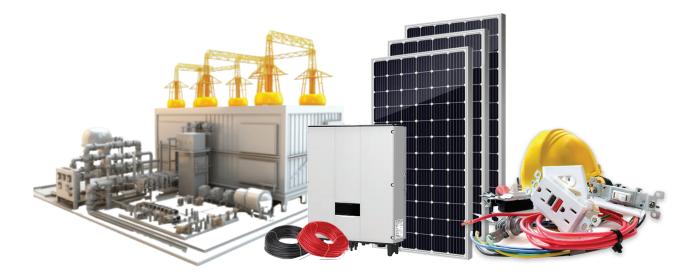

## **Power & Energy Solution**

- Substation Solution
- Solar Panel System
- > Maintenance & Consulting
- > LT Switchgear & Control Panel
- > All Electrical Solution

## Solar Panel System

Solar panels are those devices which are used to absorb the sun's rays and convert them into electricity or heat.

This energy can be used to generate electricity or be stored in batteries or thermal storage.