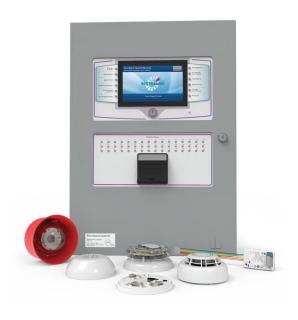

## Fire Safety & Security Solution

- > Fire Alarm & Detection System
- Fire Stand Pipe & Hydrant System
- > Sprinkler System
- Fire Suppression System
- Fire Rated Door
- > Fire Curtain
- > Smoke Management System
- Fire Fighter Equipment
- > Fire Extinguisher & Accessories

## Fire Alarm System

## > Conventional Fire Alarm System:

Zones are set up in a building, and when an alarm is triggered, the system can identify the general area of the fire, but not the exact location.

## > Addressable Fire Alarm System:

More advanced system where each device has a unique address, allowing the exact location of the alarm trigger to be identified.

## Wireless Fire Alarm Systems:

Uses wireless technology for communication between detectors and the control panel, making it easier to install in existing structures.

## Fire Detection System

## Smoke Detector: