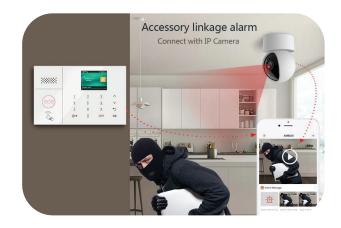

## **Burglar Alarm Systems**

We provide cutting-edge burglar alarm systems to protect your property from unauthorized intrusions. Our reliable solutions offer real-time alerts and comprehensive security coverage. Trust us to safeguard your home or business with advanced, efficient alarm technology.