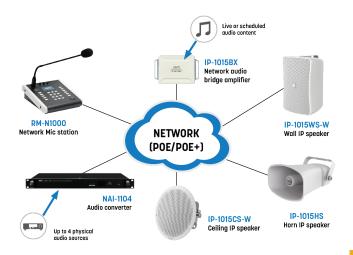

## **Digital Public Address Solution**

Guraba Engineering Limited offer cutting-edge digital public address solutions for clear and efficient communication. Our systems deliver high-quality audio for announcements and emergency alerts in any environment. Trust us for reliable, scalable solutions that enhance communication and safety.

## **IP-Public Address Solution**

Guraba Engineering Ltd. provide advanced IP-based public address solutions for seamless, networked audio communication. Our systems offer real-time, centralized control for efficient announcements and alerts. Trust us for scalable, reliable solutions tailored to your facility's needs.