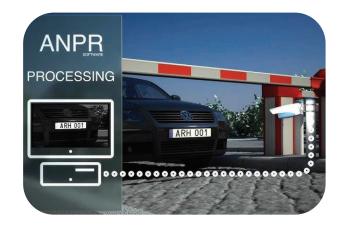

## **ANPR Camera Solution**

Guraba Engineering Limited Provide cutting-edge ANPR camera solutions for accurate and efficient license plate recognition. Our advanced systems offer real-time monitoring and data capture for enhanced security and traffic management. Trust us for reliable, high-performance ANPR solutions tailored to your needs.