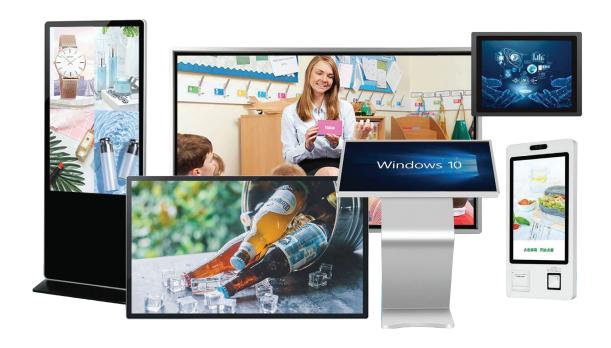

## **Smart Display Solution**

- > Floor Standing Display
- > Wall Mounted Advertising Display
- > Interactive Flat Panel Display
- > Transparent OLED Display Solutions
- Ceiling Hanging Display Solutions
- > Slim Double Sided Display
- > Outdoor Advertising Display
- > Elevator Advertising Display
- > Smart Class Solutions
- Industrial Panel Solutions

## **Details of Smart Display**

### > Floor Standing Display

Enhance your brand visibility with our sleek and durable floor-standing display solutions. Designed to captivate attention and maximize impact in any environment.

#### Wall Mounted Advertising Display

Showcase your content in style with our modern wall-mounted advertising displays. Engineered for clarity and durability, they deliver high-impact visuals in any space.