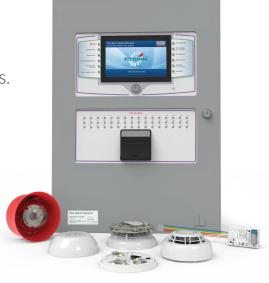

## Fire Safety & Security Solution

- > Fire Alarm & Detection System
- Fire Stand Pipe & Hydrant System
- > Sprinkler System
- Fire Suppression System
- Fire Rated Door
- > Fire Curtain
- > Smoke Management System
- Fire Fighter Equipment
- > Fire Extinguisher & Accessories

## Fire Detection System

## Smoke Detector: