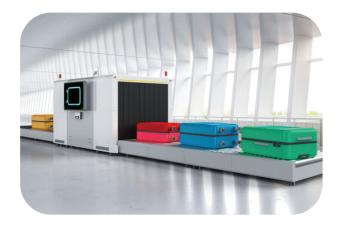

## **Baggage Scanner**

Guraba Engineering offer advanced baggage scanner solutions for thorough and efficient security screening. Our state-of-the-art technology ensures detailed inspection and rapid detection of potential threats. Trust us to provide reliable, high-performance scanners that enhance safety and streamline security processes.